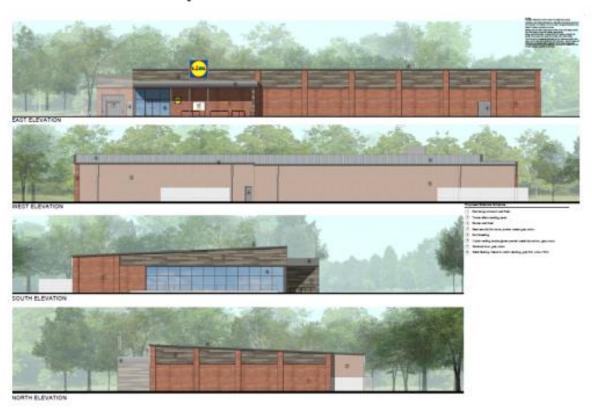

## 22/00329/S73

Lidl Store, Battens Drive, Redditch, Worcestershire, B98 0LJ,

Planning application 18/01049/FUL Date of decision - 21.12.20 Variation of condition 20 to revise opening hours for bank and public holidays from 08:00-20:00hrs to 08:00-22:00hrs. All other hours of opening to remain the same.

Recommendation: Delegated to the Head of Planning and Regeneration to GRANT planning permission subject to a suitable legal mechanism and subject to conditions.

## Site location plan



LOCATION PLAN Scale 1:1250



BLOCK PLAN Scale 1:500

## **Proposed Elevations**



## Borough of Redditch Local Plan No. 4 extract