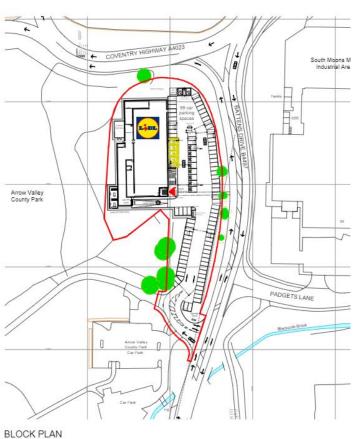

## 22/00329/S73

Lidl Store, Battens Drive, Redditch, Worcestershire, B98 0LJ,

Planning application 18/01049/FUL Date of decision - 21.12.20 Variation of condition 20 to revise opening hours for bank and public holidays from 08:00-20:00hrs to 08:00-22:00hrs. All other hours of opening to remain the same.

Recommendation: Delegated to the Head of Planning and Regeneration to GRANT planning permission subject to a suitable legal mechanism and subject to conditions.

## Site location plan



LOCATION PLAN Scale 1:1250



BLOCK PLAN Scale 1:500

## **Proposed Elevations**



## Borough of Redditch Local Plan No. 4 extract